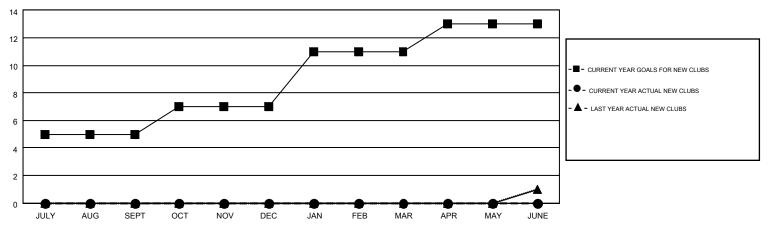

| Clubs  RESULTS FOR 2014-2015 |   |   |   |    | Members  RESULTS FOR 2014-2015 |     |     |     |      |
|------------------------------|---|---|---|----|--------------------------------|-----|-----|-----|------|
|                              |   |   |   |    |                                |     |     |     |      |
| JULY/AUG/SEPT                | 5 | 0 | 1 | -1 | JULY/AUG/SEPT                  | 17  | 155 | 302 | -147 |
| OCT/NOV/DEC                  | 2 | 0 | 0 | 0  | OCT/NOV/DEC                    | 108 | 0   | 0   | 0    |
| JAN/FEB/MAR                  | 4 | 0 | 0 | 0  | JAN/FEB/MAR                    | 102 | 0   | 0   | 0    |
| APR/MAY/JUNE                 | 2 | 0 | 0 | 0  | APR/MAY/JUNE                   | 96  | 0   | 0   | 0    |

## GOALS AND ACTUAL NEW CLUBS CUMULATIVE



## GOALS AND ACTUAL MEMBERS CUMULATIVE



| DROPPED CLUBS: 1  DROPPED MEMBERS |     | 48 CLUBS OF 234 ADDED 1 OR MORE<br>NEW MEMBERS |                       | 30 (69.62%)<br>82 (30.38%) |
|-----------------------------------|-----|------------------------------------------------|-----------------------|----------------------------|
| DECEASED                          | 22  | CLICK HERE FOR HEALTH                          | FAMILY UNIT MEMBERS   | 1,014                      |
| CLUB CANCELLED                    | U   | ASSESSMENT DATA                                | LIEAD OF HOUSEHOLD    | 490                        |
| OTHER                             | 280 |                                                | HEAD OF HOUSEHOLD     |                            |
| TOTAL