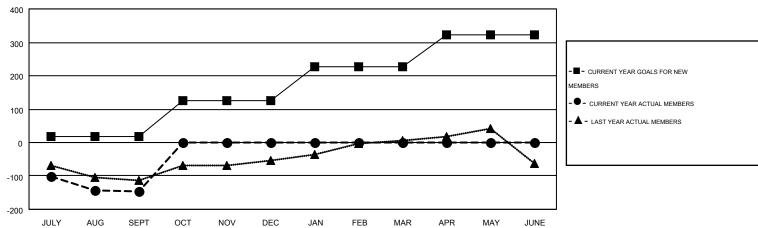

## GOALS AND ACTUAL MEMBERS CUMULATIVE

| DROPPED CLUBS: 1  DROPPED MEMBERS |     | 48 CLUBS OF 234 ADDED 1 OR MORE<br>NEW MEMBERS |                       | 30 (69.62%)<br>82 (30.38%) |
|-----------------------------------|-----|------------------------------------------------|-----------------------|----------------------------|
| DECEASED                          | 22  | CLICK HERE FOR HEALTH                          | FAMILY UNIT MEMBERS   | 1,014                      |
| CLUB CANCELLED                    | U   | ASSESSMENT DATA                                | LIEAD OF HOUSEHOLD    | 490                        |
| OTHER                             | 280 |                                                | HEAD OF HOUSEHOLD     |                            |
| TOTAL                             | 302 |                                                | NON-HEAD OF HOUSEHOLD | 524                        |